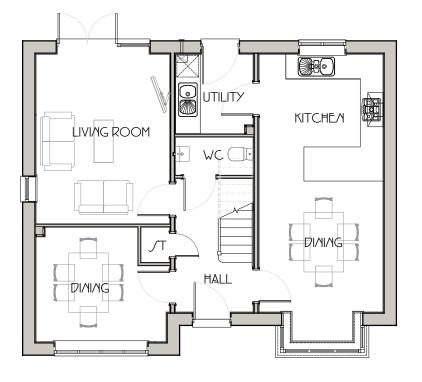

REAR ELEVATION

∫IDE ELEVATIO∕I

GROUND FLOOR PLAN

FIR/T FLOOR PLAN

∫IDE ELEVATIO/I

| Client:  | House Type:                                 |                |                                    |                                       | Drawing Title:       |
|----------|---------------------------------------------|----------------|------------------------------------|---------------------------------------|----------------------|
| GALLIERS |                                             |                |                                    | Planning Drawing<br>House Type Kenton |                      |
|          | Drawing Number:<br>H-4-1440 KENTON-GALLIERS | Revision:<br>A | <sup>Scale:</sup><br>1:100<br>@ A3 | 0 METRES                              | <u>+ 4 4 4 4 10)</u> |