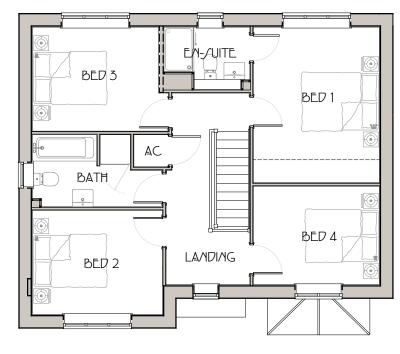

REAR ELEVATION

∫IDE ELEVATIO∕I

GROUND FLOOR PLAN

FIR/T FLOOR PLAN

∫IDE ELEVATIO/I

| Client:  | House Type:                                 |                |                                    |                                       | Drawing Title:       |
|----------|---------------------------------------------|----------------|------------------------------------|---------------------------------------|----------------------|
| GALLIERS |                                             |                |                                    | Planning Drawing<br>House Type Kenton |                      |
|          | Drawing Number:<br>H-4-1440 KENTON-GALLIERS | Revision:<br>A | <sup>Scale:</sup><br>1:100<br>@ A3 | 0 METRES                              | <u>+ 4 4 4 4 10)</u> |